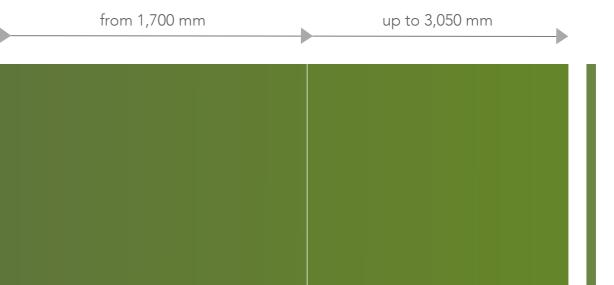

## Perfection in all dimensions

To create the best looking result, Rockpanel Premium offers even more flexibility in dimensions. The boards are available in any length you need between 1,700 mm and 3,050 mm. For a beautiful, cost-efficient and practically no-waste result.