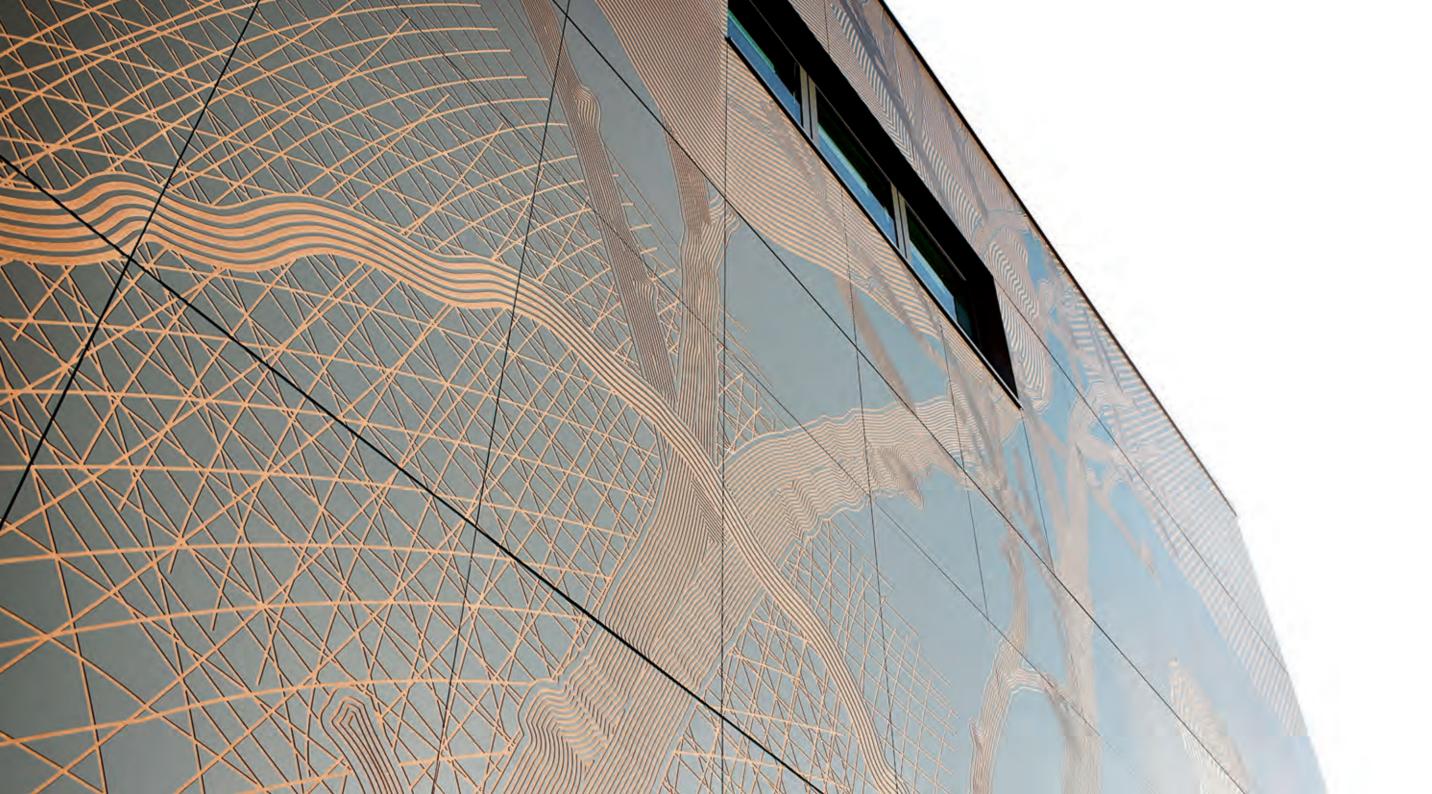

# Routing and perforation

Engraving a façade lets you make a very personal statement. It is an amazing way to bring across your message, literally letting the façade speak for itself. And as Rockpanel boards are insensitive to moisture, no special treatment is required afterwards.