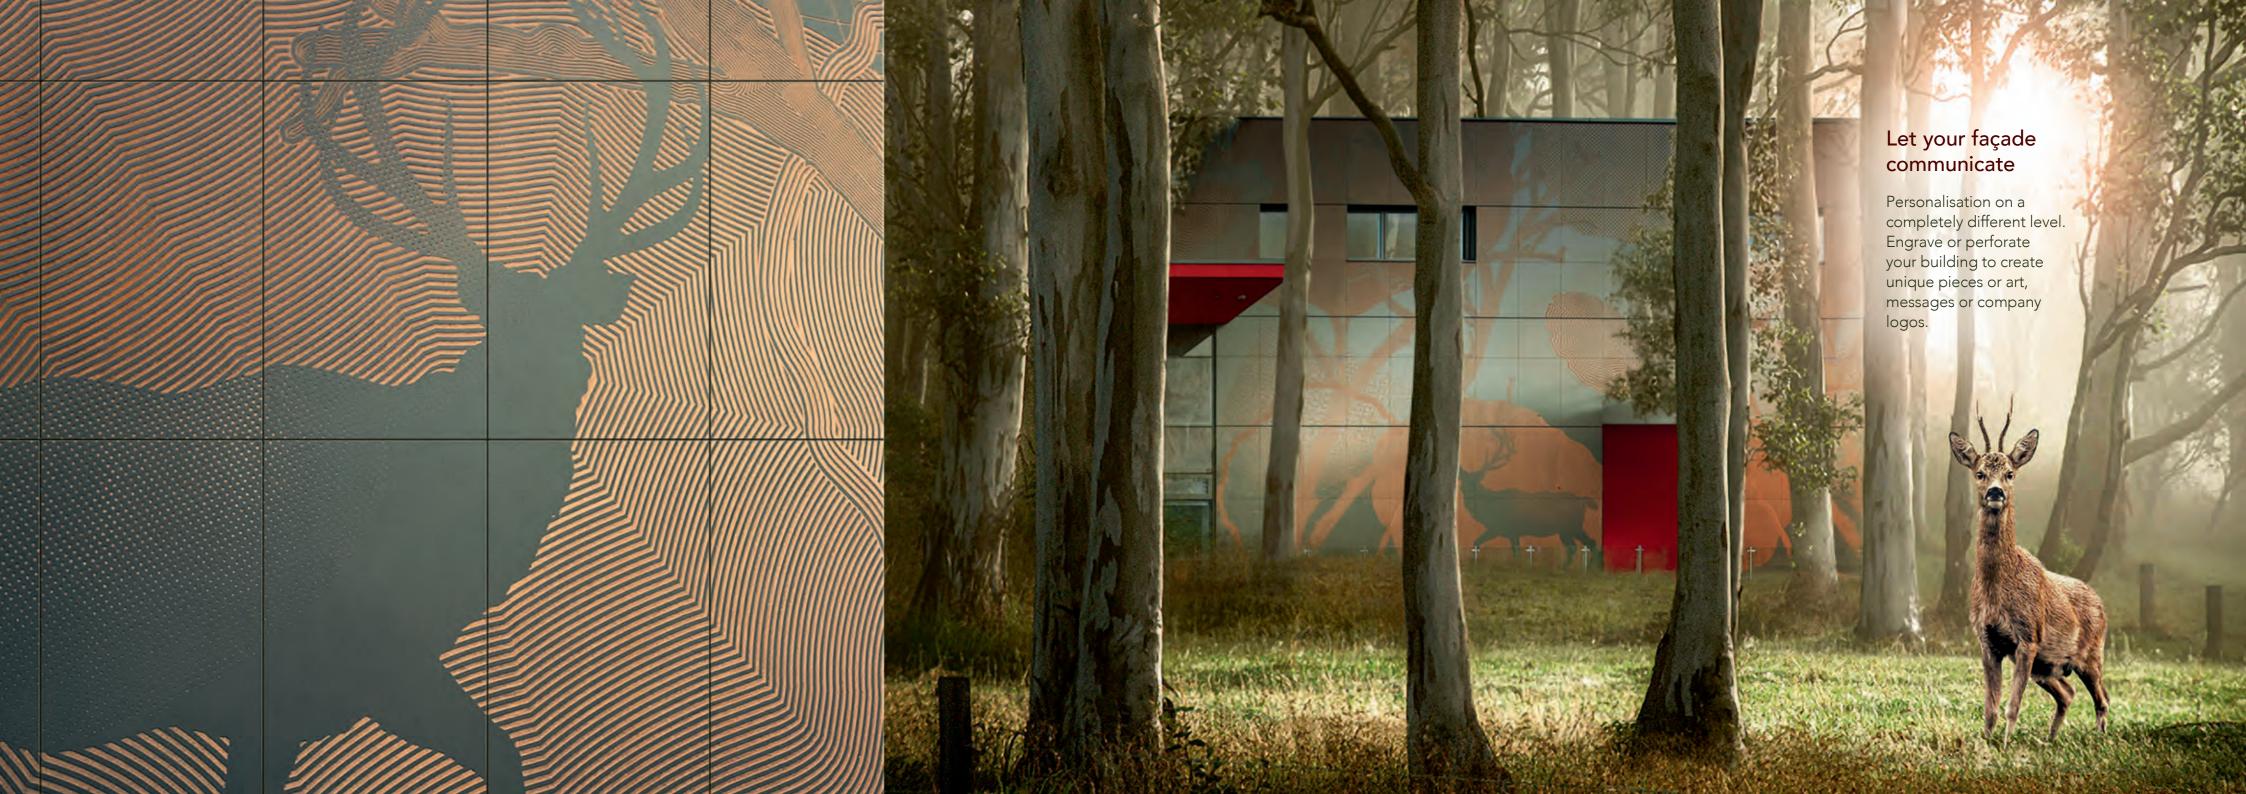

# Routing and perforation

Engraving a façade lets you make a very personal statement. It is an amazing way to bring across your message, literally letting the façade speak for itself. And as Rockpanel boards are insensitive to moisture, no special treatment is required afterwards.