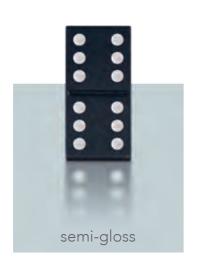

## A fabulous finish

When realizing your project, you want every detail to be just right. That's why we offer three different gloss grades: matt, semi-gloss and high-gloss. Each level of reflection has its own character Feel free to play with light to create your own perfect picture. And for an additional dimension, you can even combine our different finishes.