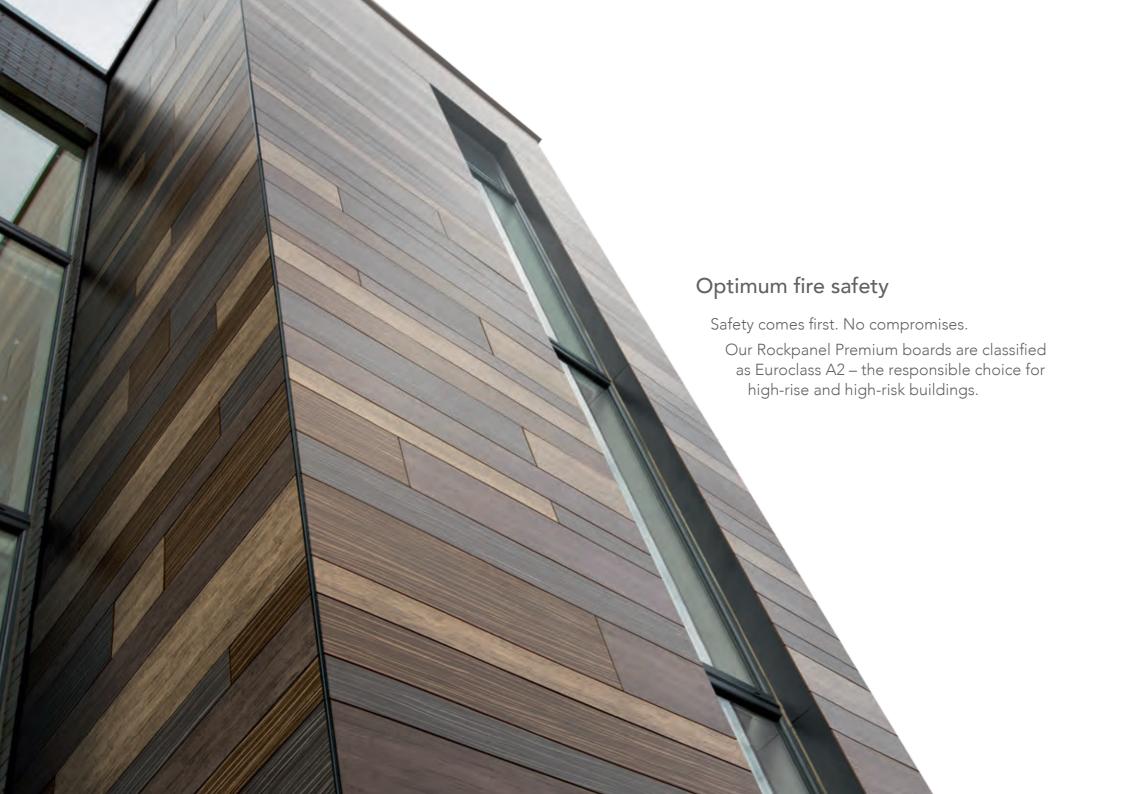

Rockpanel Premium façades are also insensitive to moisture. The base material, basalt, does not expand or shrink, even with big changes in temperature and humidity.

Rockpanel Premium boards fulfil the highest European fire protection standard and are rated at Euroclass A2-s1,d0, non-combustible.