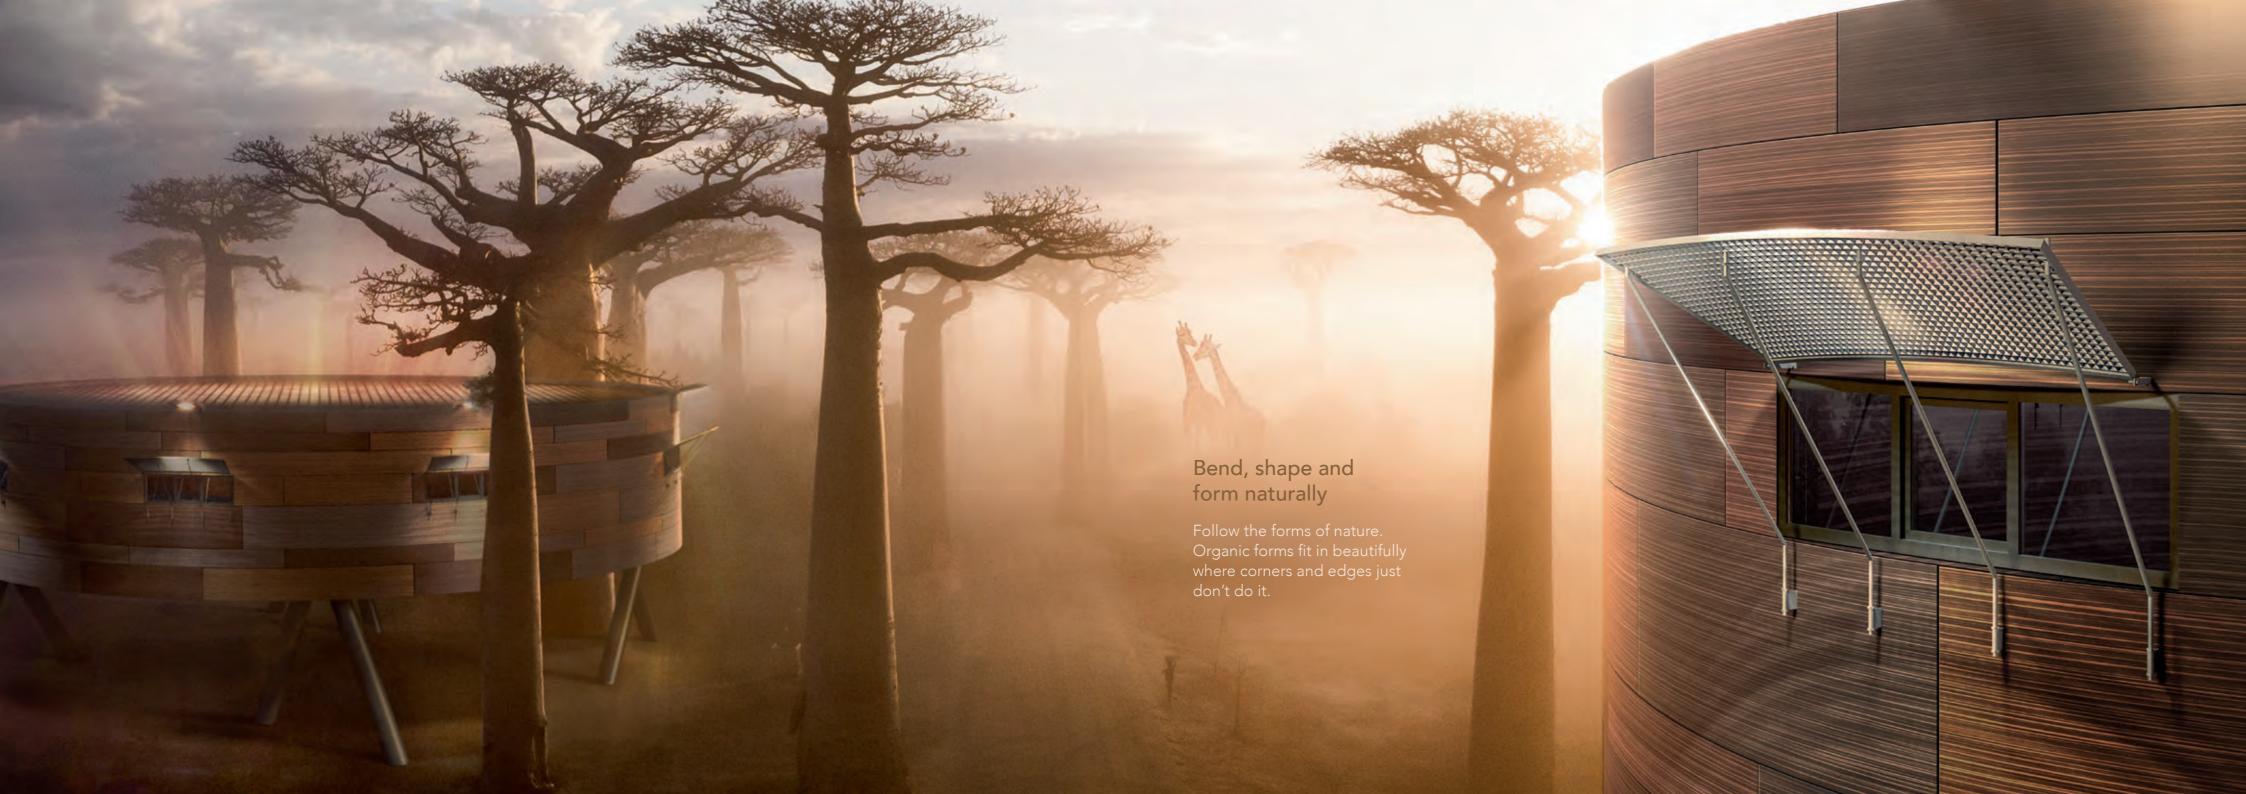

# Bending and curving

Bend, shape and curve Rockpanel façade panels to achieve the form that suits your design vision. This can be done on the construction site to get it perfectly aligned to the shape of your building.