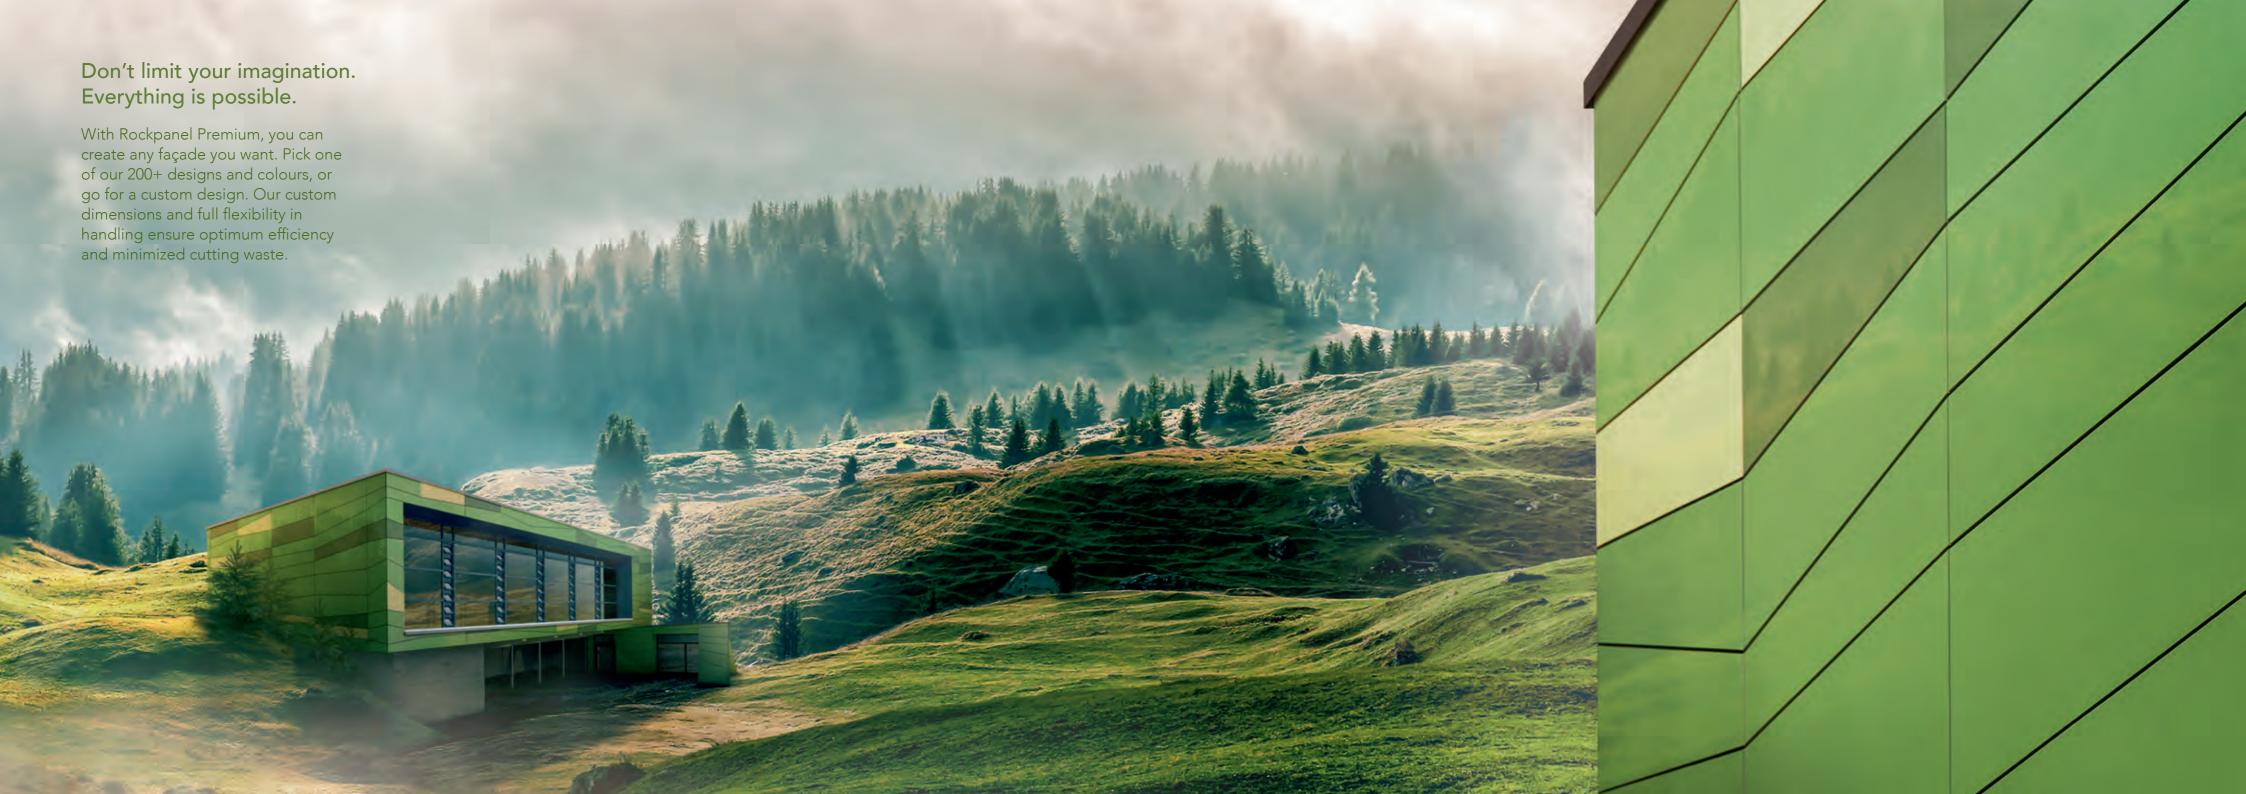

## Perfection in all dimensions

To create the best looking result, Rockpanel Premium offers even more flexibility in dimensions. The boards are available in any length you need between 1,700 mm and 3,050 mm. For a beautiful, cost-efficient and practically no-waste result.