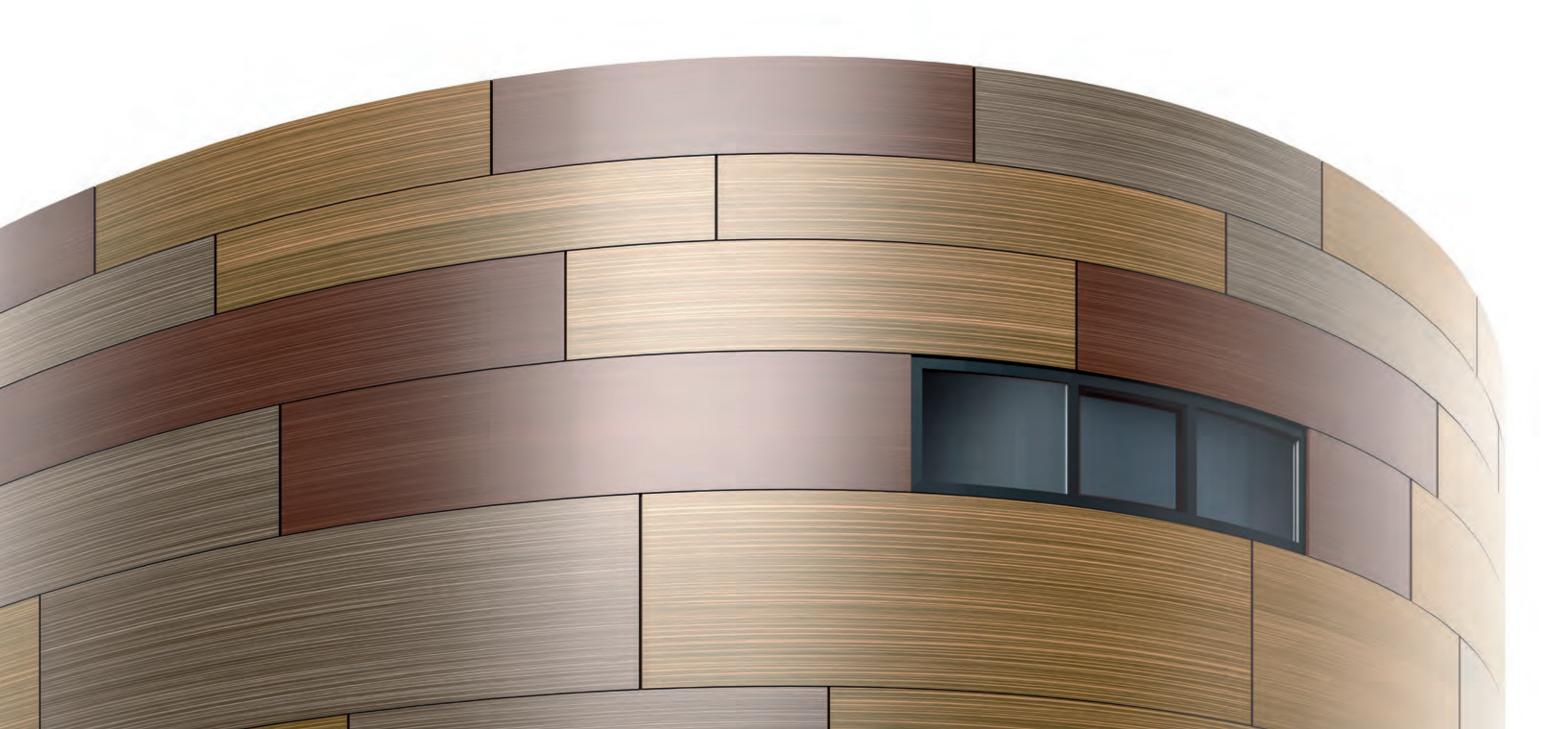

# Bending and curving

Bend, shape and curve Rockpanel façade panels to achieve the form that suits your design vision. This can be done on the construction site to get it perfectly aligned to the shape of your building.