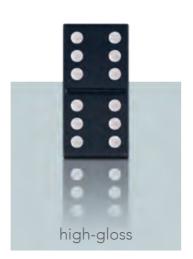

## A fabulous finish

When realizing your project, you want every detail to be just right. That's why we offer three different gloss grades: matt, semi-gloss and high-gloss. Each level of reflection has its own character Feel free to play with light to create your own perfect picture. And for an additional dimension, you can even combine our different finishes.