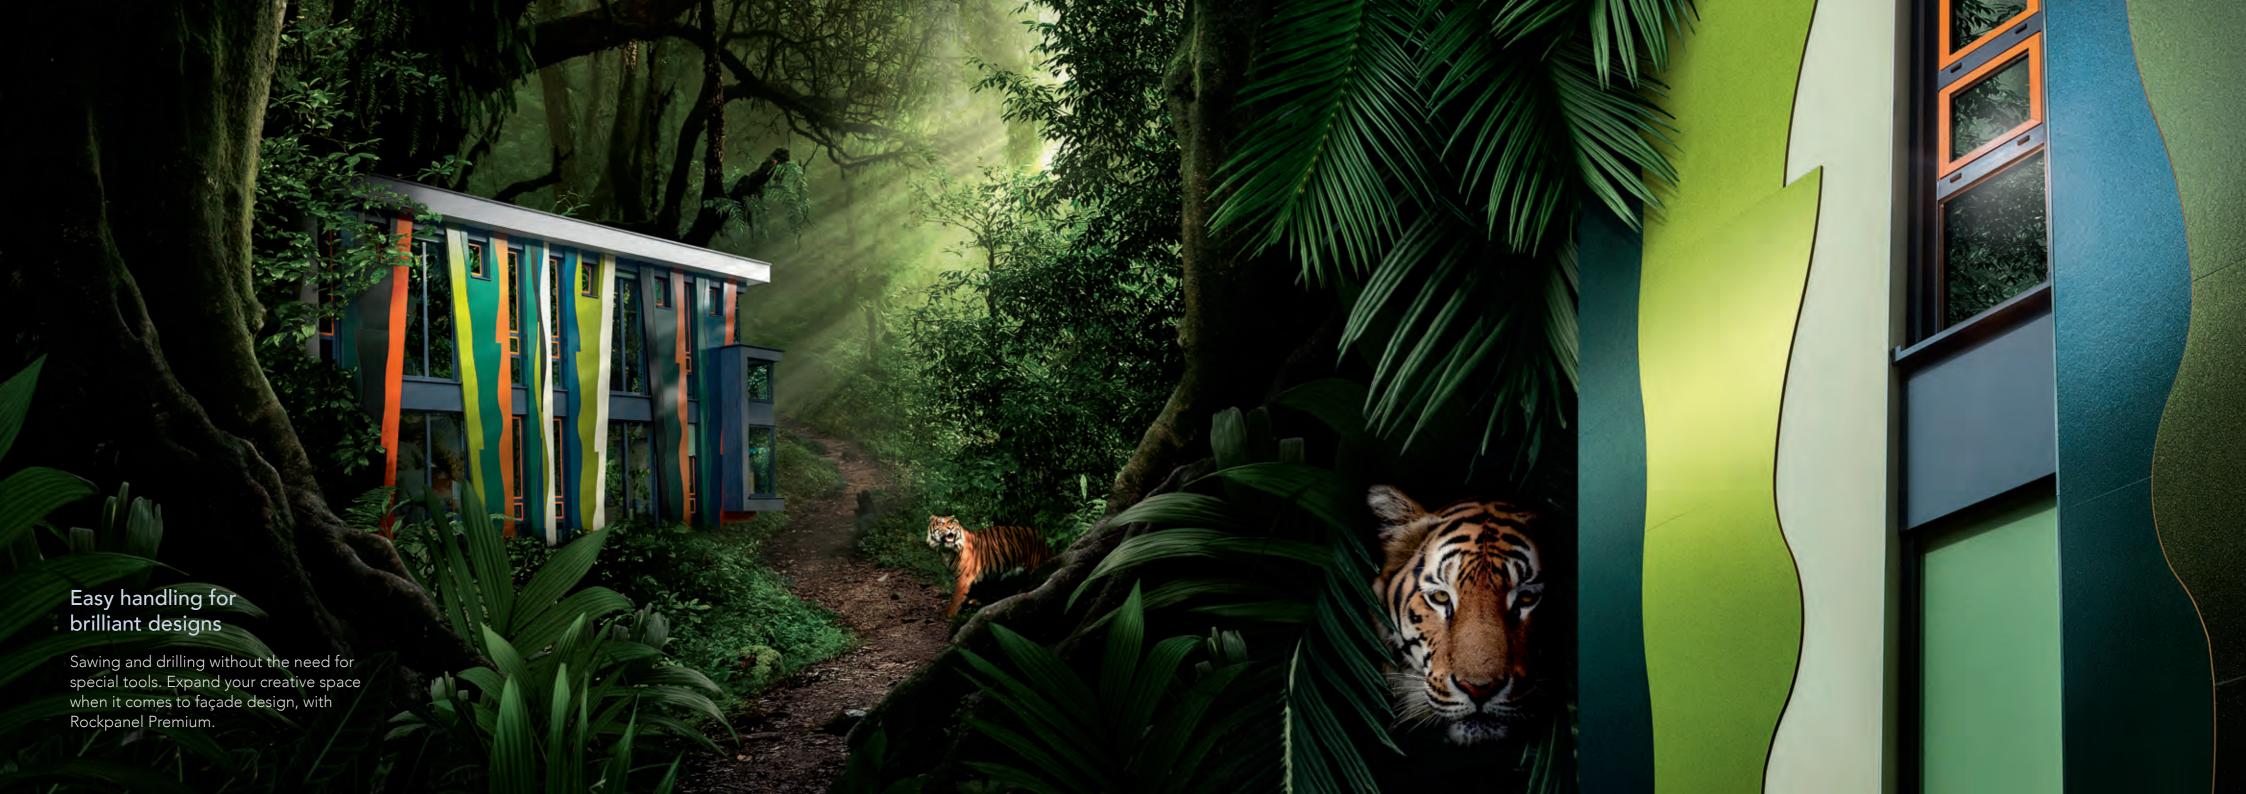

## Flexible and robust

As Rockpanel Premium boards are robust yet flexible and light-weight, the panels are easy to mount. And it can all be done with standard tools such as hand saws, circular saws, jigsaws and drills.