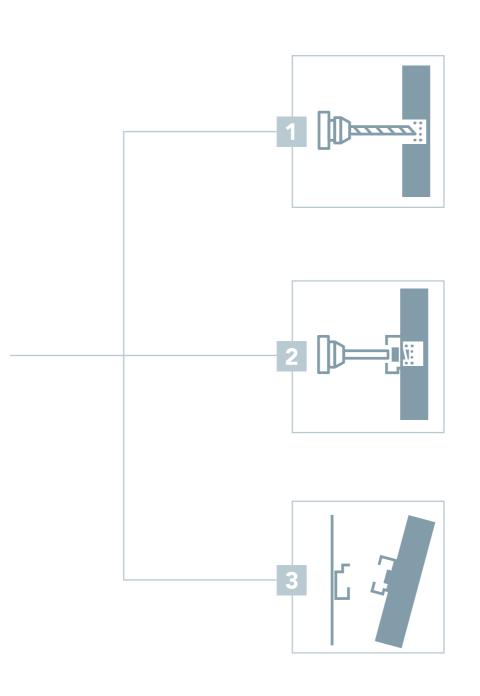

В

non-combustible

**A1** 

combustible

Aiming for nothing less than perfection? Go for a flawless façade with Rockpanel Premium and concealed fixing.

Your premium façade design deserves all the attention it can get. Opting for an invisible fixing method allows your design to optimally shine. Our concealed fixing system is not only a perfect solution from an aesthetic point of view, but also ensures a quick and easy installation and guarantees absolute stability.