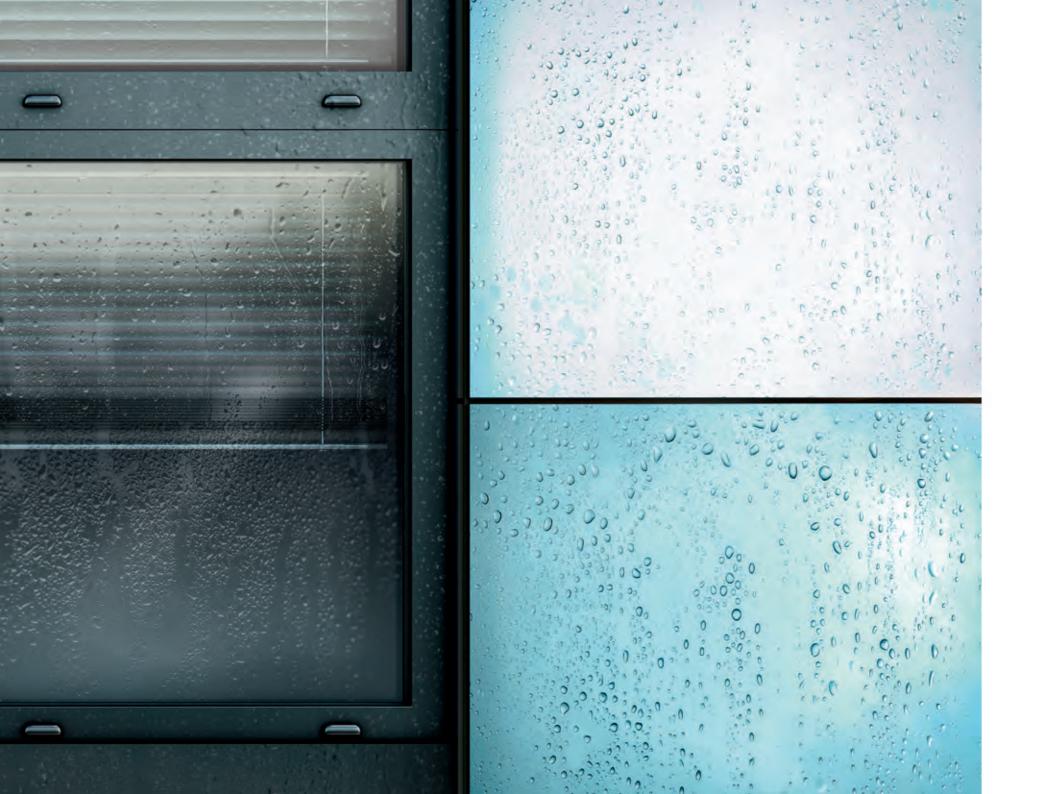

### ProtectPlus coating

Façades have quite a lot to endure. Sunlight, wind, dirt, rain... Luckily, Rockpanel Premium boards are ready for even the toughest weather conditions. Because they have a ProtectPlus coating, they are very well protected against challenging influences from outside.

Next to optimum colour fastness, there's also the increased self-cleaning capacity. This means most of the dirt on the façade is simply washed away by rainwater. Even graffiti can easily be removed with a special cleaning agent.

Rockpanel Premium façades are also insensitive to moisture. The base material, basalt, does not expand or shrink, even with big changes in temperature and humidity.

Rockpanel Premium boards fulfil the highest European fire protection standard and are rated at Euroclass A2-s1,d0, non-combustible.