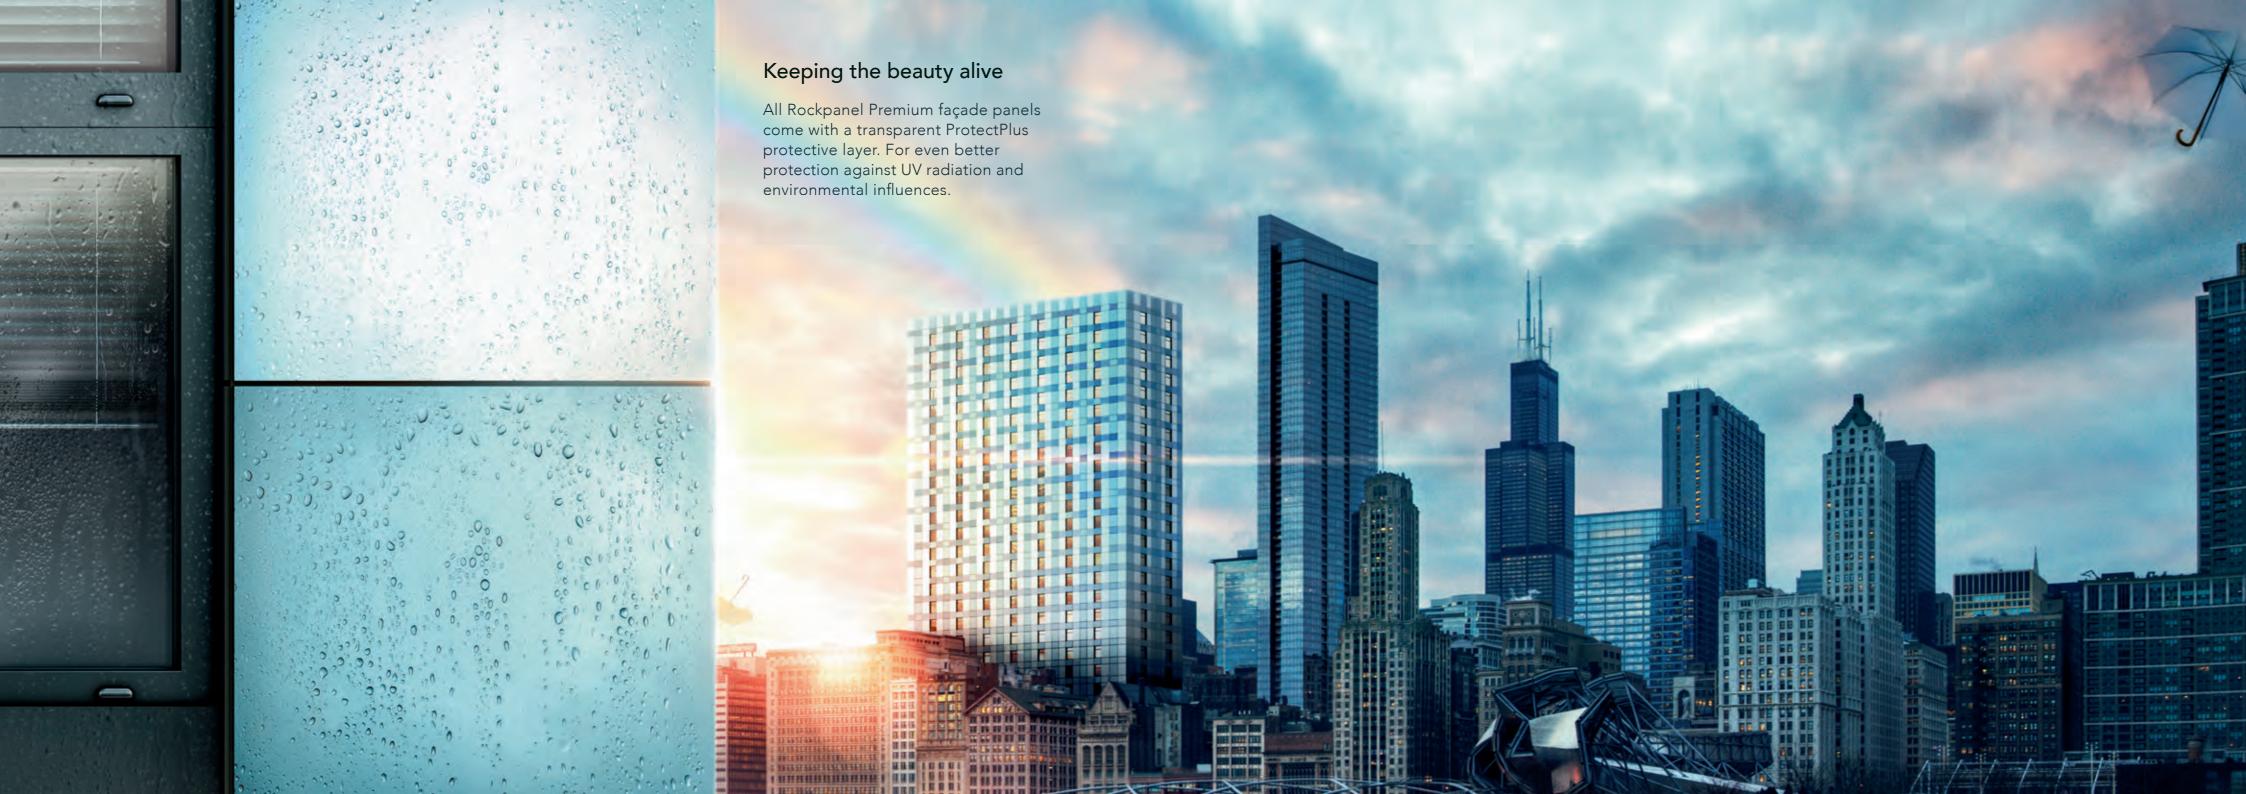

### ProtectPlus coating

Façades have quite a lot to endure. Sunlight, wind, dirt, rain... Luckily, Rockpanel Premium boards are ready for even the toughest weather conditions. Because they have a ProtectPlus coating, they are very well protected against challenging influences from outside.

Next to optimum colour fastness, there's also the increased self-cleaning capacity. This means most of the dirt on the façade is simply washed away by rainwater. Even graffiti can easily be removed with a special cleaning agent.