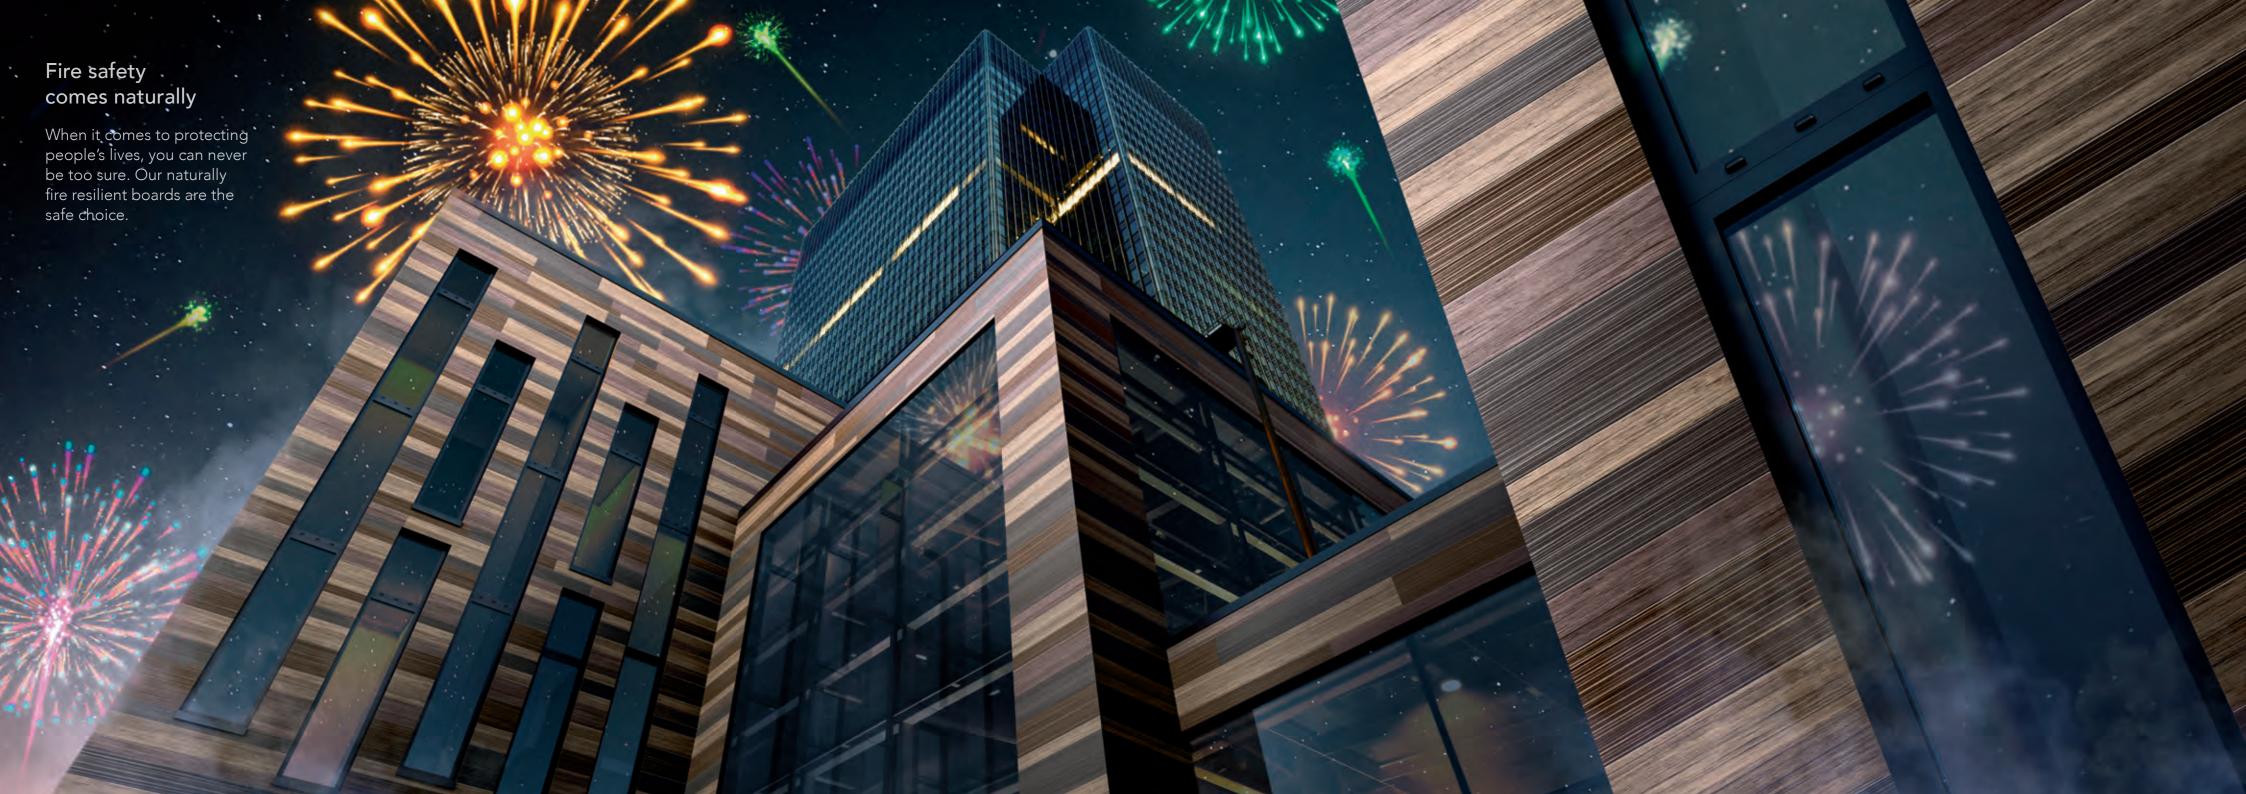

Rockpanel Premium façades are also insensitive to moisture. The base material, basalt, does not expand or shrink, even with big changes in temperature and humidity.

Rockpanel Premium boards fulfil the highest European fire protection standard and are rated at Euroclass A2-s1,d0, non-combustible.