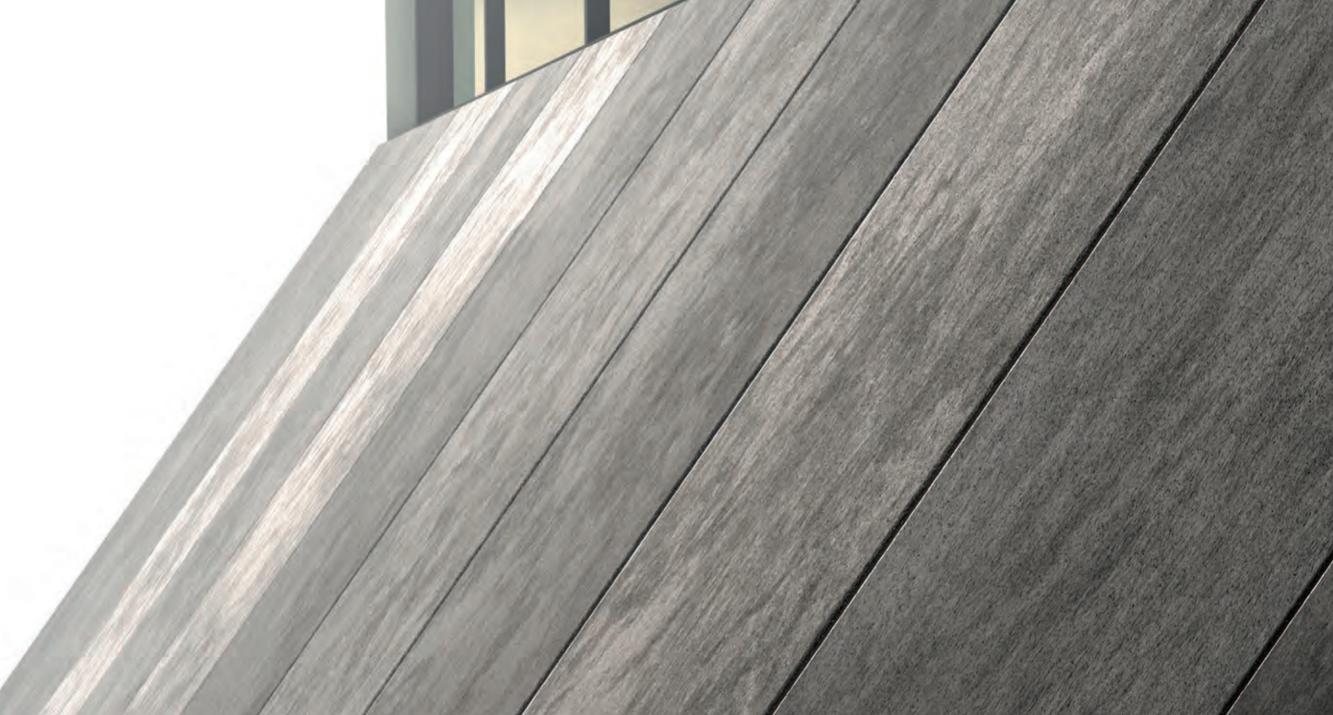

## Flexible and robust

As Rockpanel Premium boards are robust yet flexible and light-weight, the panels are easy to mount. And it can all be done with standard tools such as hand saws, circular saws, jigsaws and drills.